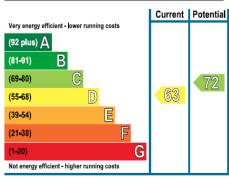

house located 0.2m from Seven Kings Station. This property is spacious throughout and benefits from having 2 separate reception rooms, a large kitchen/diner and 5 bedrooms split over two floors. With driveway parking, easy commuting and tones of space this property is perfect for growing families or sharers searching for a long term let. This property has many key features such as: - Double glazed windows - Gas central heating - Two reception rooms - Five bedrooms -Ground floor W/C - Two bathrooms -Rear Storage Shed - Driveway Parking - Unfurnished - White Goods -Superb Location To view this property please contact the Edward Chase team today. A tenant referencing fee of £195 per person will be charged subject to a minimum fee of £500 per property. All fees are inclusive of VAT.











#### **MONEY LAUNDERING REGULATIONS 2003**

Intending purchasers will be asked to produce identification and proof of financial status when an offer is received. We would ask for your co-operation in order that there will be no delay in agreeing the sale.